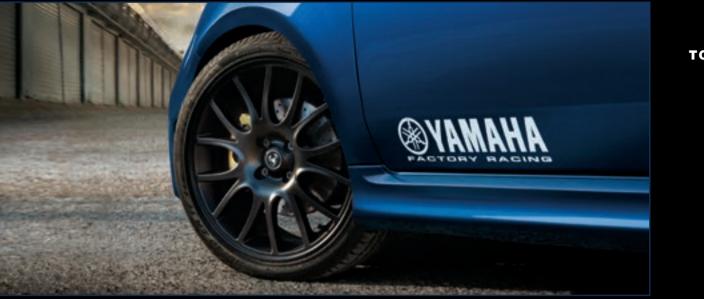

WEIGHT TO POWER RATIO 6.5 kg/HP

ACCELERATION 0-100 km/h 7.3 sec.

MAX POWER 117 кw (SPECIFIC POWER OF 121 HP/I)

- Details in Tar Cold Grey
- Tar Cold Grey front/rear dam and mirror covers
- Dedicated stripe stickers
- Livery in full Black or bicolor Blue/Black
- Gold caliper (opt available from September)
- 17" Formula Black alloy wheels with dedicated hubcaps
- Monster Energy Yamaha side stickers
- Monster sticker on bonnet
- Yamaha Factory Racing White sticker on doors