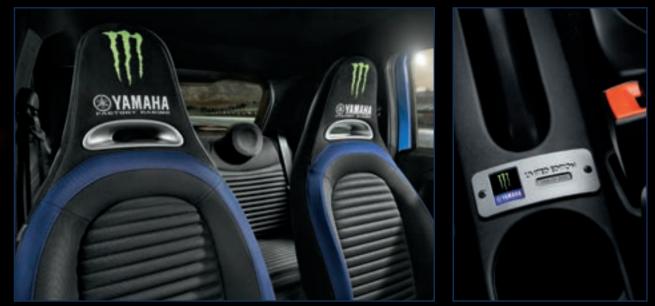

VAMARIA

1-00

- Dedicated seats with Blue finishing
- Dedicated embroidered head rests
- Black dashboard with Blue liner
- Dedicated numbered plate
- Dedicated carpet mats
- 7-inch touch screen
- Monster Energy Yamaha splash screen