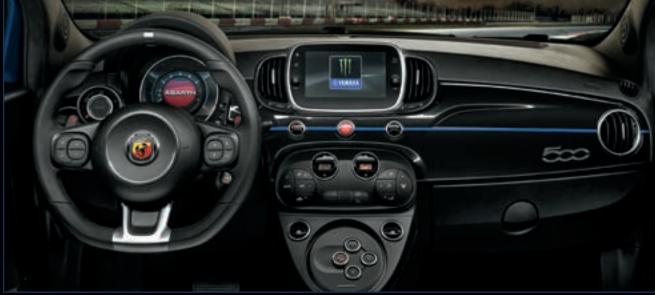

VAMARIA

1-00

- Dedicated seats with Blue finishing
- Dedicated embroidered head rests
- Black dashboard with Blue liner
- Dedicated numbered plate
- Dedicated carpet mats
- 7-inch touch screen
- Monster Energy Yamaha splash screen