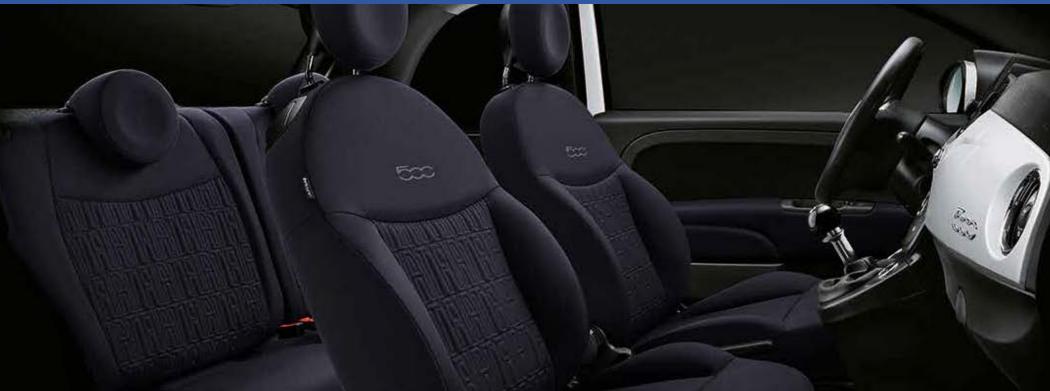

## Interiors:

- Monogram

  Body paint dashboard

Engines:
· 0.9L FWD 5AT

You can't resist the Fiat 500 Cult, a fine blend of iconicity and style

## Interiors:

- Black sand Matelassé fabric seats
   with soft touch details & rear seat
   pockets
   Height adjustable seats

Engines: · 0.9L FWD 5AT

Outstanding beauty, even on the inside. On board the **Fiat 500 Dolcevita** you can always travel in first class comfort.