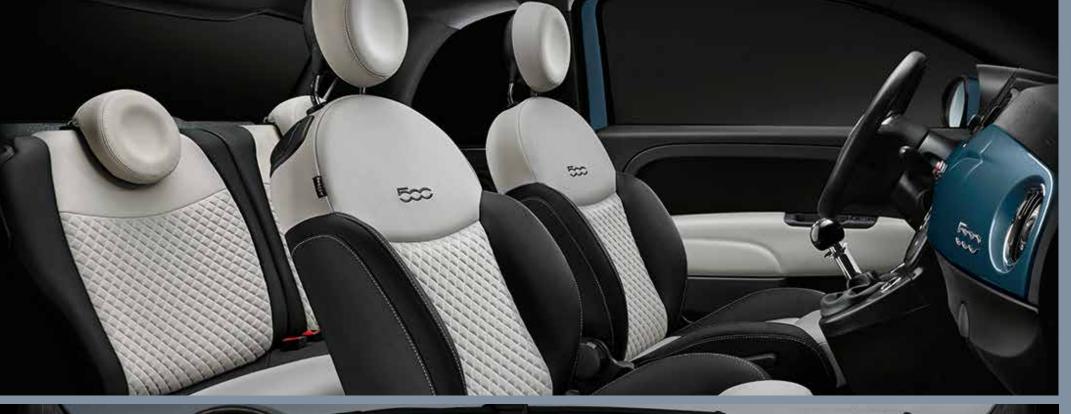

## CLASSIC BLUE TIMELESS STYLE.

The **Fiat 500 Dolcevita** adds a timeless touch of romanticism to your life. Elegant, unique and here to make every single moment special. Let yourself be enhanced by its stylish blue paint. Though all other paints are equally lovely.

## Interiors:

- Black sand Matelassé fabric seats
   with soft touch details & rear seat
   pockets
   Height adjustable seats

Engines: · 0.9L FWD 5AT

Outstanding beauty, even on the inside. On board the **Fiat 500 Dolcevita** you can always travel in first class comfort.