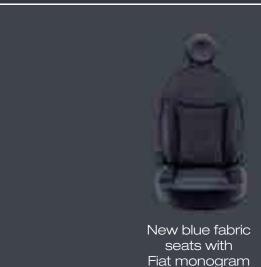

## Interiors:

- Black sand Matelassé fabric seats
   with soft touch details & rear seat
   pockets
   Height adjustable seats

Engines: · 0.9L FWD 5AT

Outstanding beauty, even on the inside. On board the **Fiat 500 Dolcevita** you can always travel in first class comfort.