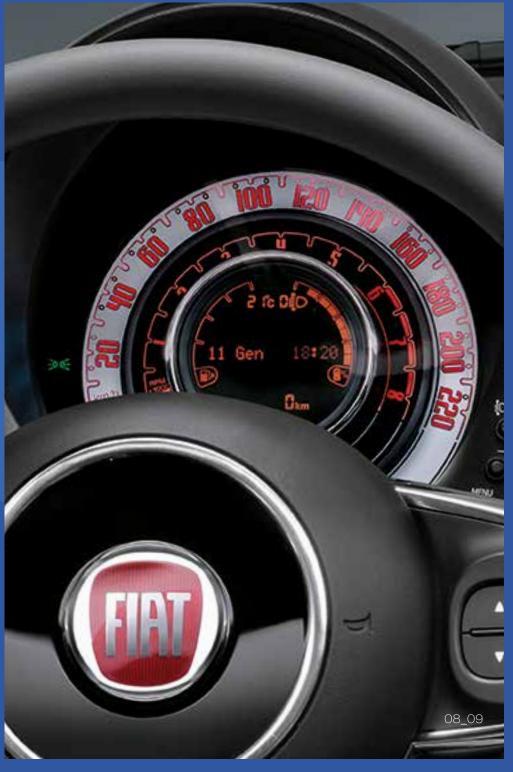

## PRETTY FACE. SMART MIND.

The Fiat 500 isn't just an exemplar of style, it's clever too. Enjoy the **Uconnect™ 7" HD touchscreen with "tablet effect"** and HD display: including a wide range of functions, with a hands-free system, Bluetooth® technology, and voice recognition. Available with Apple CarPlay and Android Auto™ compatibility, the system has a userfriendly interface that will allow you to easily manage maps, music, contacts, and more. All safely within reach while you drive.

## UCONNECT™ 7" HD

The Uconnect™ 7" system with DAB+(Digital Audio Broadcasting) is equipped with a 7" high-resolution touch screen display with "smart gesture" functionality to have control at your fingertips. Uconnect™ 7" HD can optionally be equipped with Uconnect™ 7" HD Nav that includes the TomTom navigator with 3D maps. Be always connected with new Uconnect™ Link: Apple CarPlay & Android Auto™ compatibility.

## UCONNECT™ 5" RADIO

Adds a large 5" touchscreen with DAB+ (Digital Audio Broadcasting) digital radio tuner in addition to steering wheel controls, hands-free Bluetooth® function.