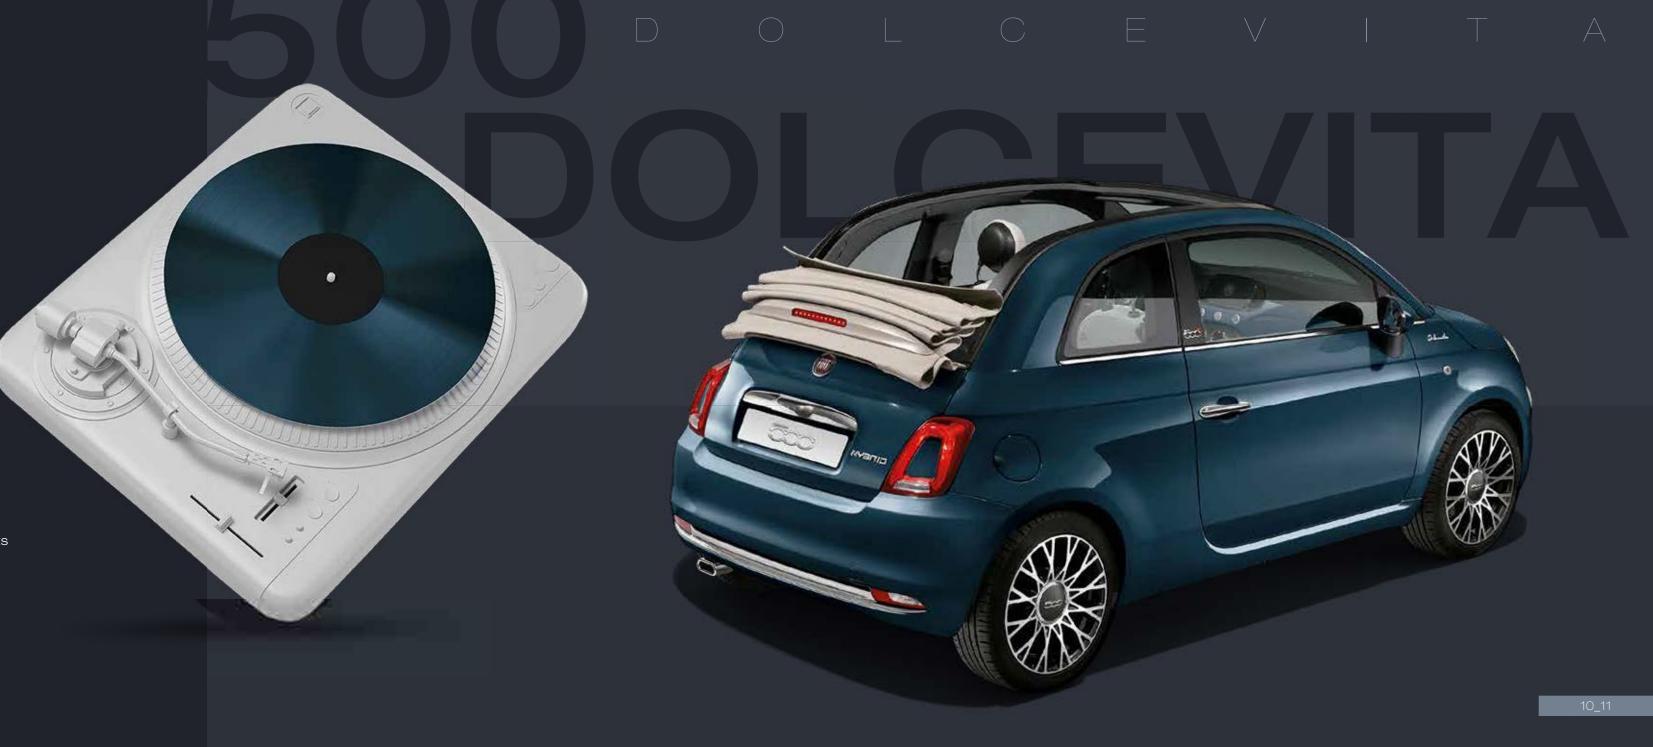

## CLASSIC BLUE TIMELESS STYLE.

The **Fiat 500 Dolcevita** adds a timeless touch of romanticism to your life. Elegant, unique and here to make every single moment special. Let yourself be enhanced by its stylish blue paint. Though all other paints are equally lovely.

## Interiors:

- Black sand Matelassé fabric seats
   with soft touch details & rear seat
   pockets
   Height adjustable seats

Engines: · 0.9L FWD 5AT

Outstanding beauty, even on the inside. On board the **Fiat 500 Dolcevita** you can always travel in first class comfort.