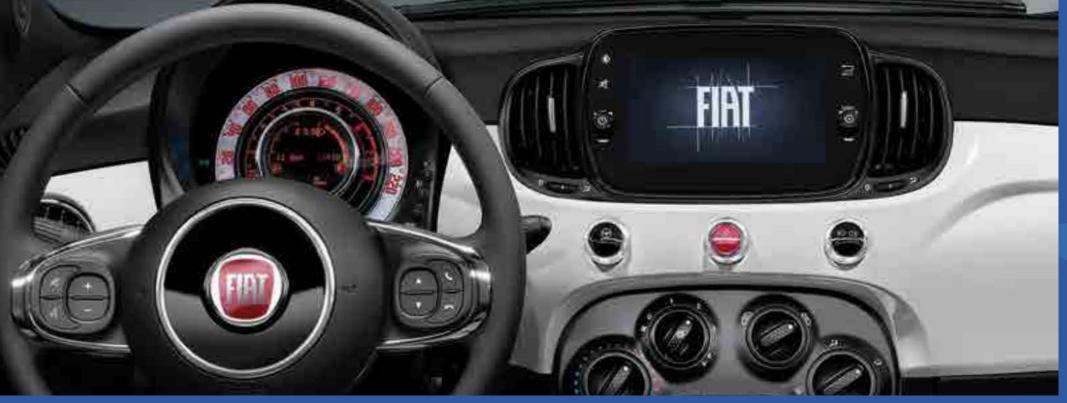

## PRETTY FACE. SMART MIND.

The Fiat 500 isn't just an exemplar of style, it's clever too. Enjoy the **Uconnect™ 7" HD touchscreen with "tablet effect"** and HD display: including a wide range of functions, with a hands-free system, Bluetooth® technology, and voice recognition. Available with Apple CarPlay and Android Auto™ compatibility, the system has a userfriendly interface that will allow you to easily manage maps, music, contacts, and more. All safely within reach while you drive.

## UCONNECT™ 7" HD

The Uconnect™ 7" system with DAB+(Digital Audio Broadcasting) is equipped with a 7" high-resolution touch screen display with "smart gesture" functionality to have control at your fingertips. Uconnect™ 7" HD can optionally be equipped with Uconnect™ 7" HD Nav that includes the TomTom navigator with 3D maps. Be always connected with new Uconnect™ Link: Apple CarPlay & Android Auto™ compatibility.

## UCONNECT™ 5" RADIO

Adds a large 5" touchscreen with DAB+ (Digital Audio Broadcasting) digital radio tuner in addition to steering wheel controls, hands-free Bluetooth® function.