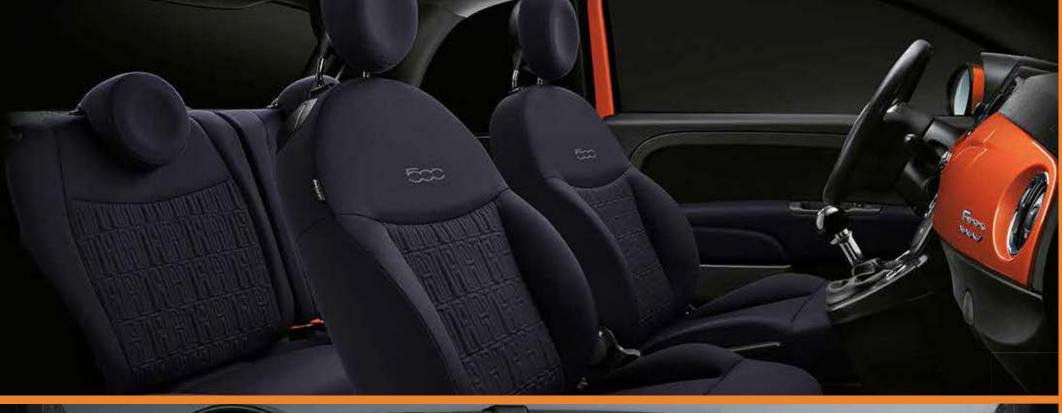

## Interiors:

- Monogram

  Body paint dashboard

Engines:
· 0.9L FWD 5AT

You can't resist the Fiat 500 Cult, a fine blend of iconicity and style