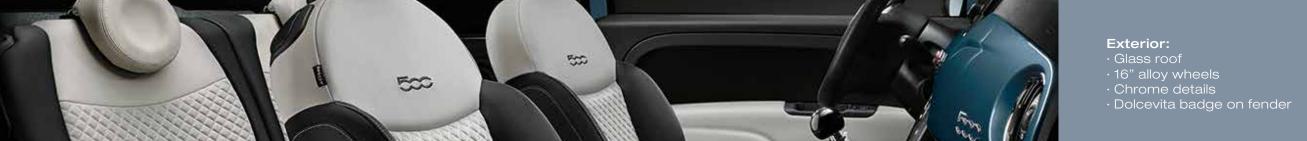

## Exterior:

## Exterior:

- · 15" styled wheels
- Styled HeadlampBodypaint ext. mirror caps

## WHEELS

0R5 - 14" Grey steel wheels Cult

4AV - 15" Alloy wheels glossy silver Club

LEATHER STANDARD

1LR - 16" Alloy wheel glossy silver Dolcevita