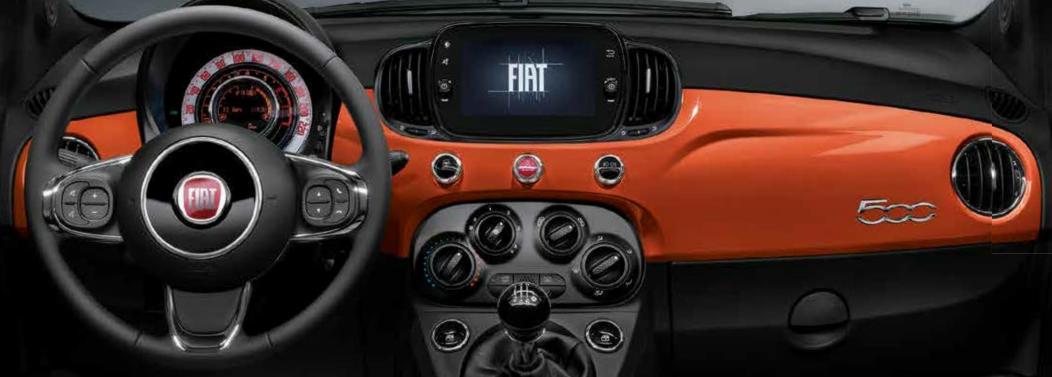

## PRETTY FACE. SMART MIND.

The Fiat 500 isn't just an exemplar of style, it's clever too. Enjoy the **Uconnect™ 7" HD touchscreen with "tablet effect"** and HD display: including a wide range of functions, with a hands-free system, Bluetooth® technology, and voice recognition. Available with Apple CarPlay and Android Auto™ compatibility, the system has a userfriendly interface that will allow you to easily manage maps, music, contacts, and more. All safely within reach while you drive.

## UCONNECT™ 7" HD

The Uconnect™ 7" system with DAB+(Digital Audio Broadcasting) is equipped with a 7" high-resolution touch screen display with "smart gesture" functionality to have control at your fingertips. Uconnect™ 7" HD can optionally be equipped with Uconnect™ 7" HD Nav that includes the TomTom navigator with 3D maps. Be always connected with new Uconnect™ Link: Apple CarPlay & Android Auto™ compatibility.

## UCONNECT™ 5" RADIO

Adds a large 5" touchscreen with DAB+ (Digital Audio Broadcasting) digital radio tuner in addition to steering wheel controls, hands-free Bluetooth® function.