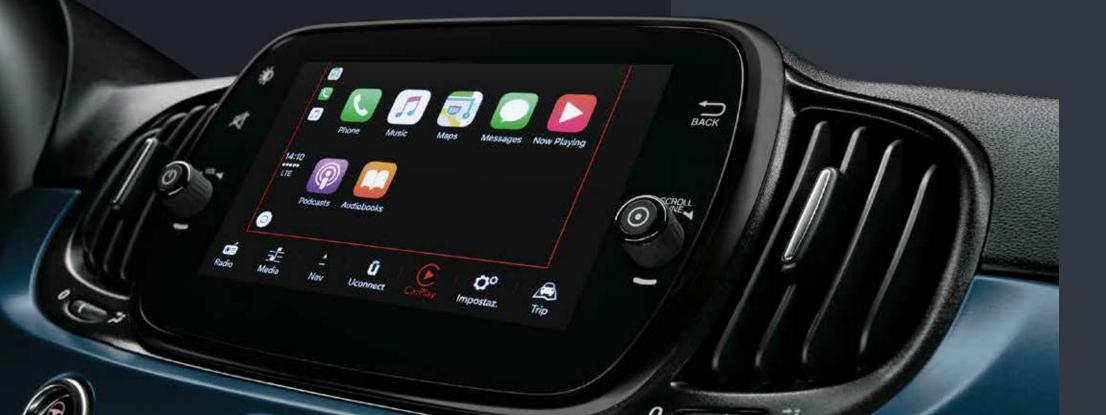

## PRETTY FACE. SMART MIND.

The Fiat 500 isn't just an exemplar of style, it's clever too. Enjoy the **Uconnect™ 7" HD touchscreen with "tablet effect"** and HD display: including a wide range of functions, with a hands-free system, Bluetooth® technology, and voice recognition. Available with Apple CarPlay and Android Auto™ compatibility, the system has a userfriendly interface that will allow you to easily manage maps, music, contacts, and more. All safely within reach while you drive.

## UCONNECT™ 7" HD

The Uconnect™ 7" system with DAB+(Digital Audio Broadcasting) is equipped with a 7" high-resolution touch screen display with "smart gesture" functionality to have control at your fingertips. Uconnect™ 7" HD can optionally be equipped with Uconnect™ 7" HD Nav that includes the TomTom navigator with 3D maps. Be always connected with new Uconnect™ Link: Apple CarPlay & Android Auto™ compatibility.

## UCONNECT™ 5" RADIO

Adds a large 5" touchscreen with DAB+ (Digital Audio Broadcasting) digital radio tuner in addition to steering wheel controls, hands-free Bluetooth® function.