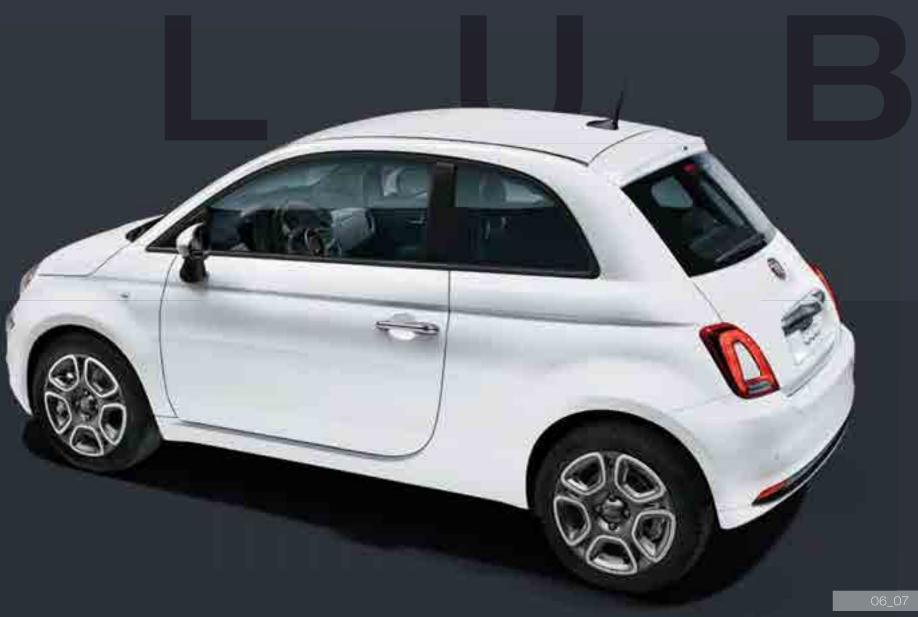

# IFIT'S WHITE IT'S LOVE AT FIRST LIKE.

It doesn't take much to fall in love with the **Fiat 500 Club**. A master of style with cutting-edge technology tailored to a modern connected life. Try with elegant **White** paint to highlight its simple style. If not, then simply try one of our many other colors.

## Exterior:

- · 15" styled wheels
- Styled HeadlampBodypaint ext. mirror caps

## Technology/Safety: · 7" Radio

- · Carplay/Android Auto
- 6 speakersCruise control

Engines: · 0.9L FWD 5AT

Inside the **Fiat 500 Club** everything is covered. If you are seeking both connectivity and elegance, let yourself be enchanted by its captivating genius.